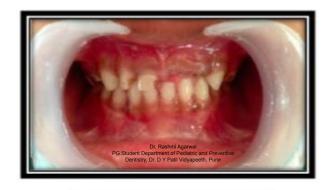

#### FULL MOUTH REHABILITATION OF ECC WITH STRIP CROWNS AND NANCE PALATAL SPACE MAINTAINER

Dr. Rashmi Agarwal PG Student Department of Pediatric and Preventive Dentistry, Dr. D Y Patil Vidyapeeth, Pune

### **Pre-operative**