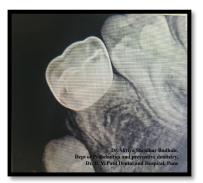

#### Management Of Anterior Single Tooth Crossbite

Dr. Shriya Shridhar Budhale ept of Pedodontics and preventive dentistry Dr. D. Y. Patil Dental and Hospital, Pun