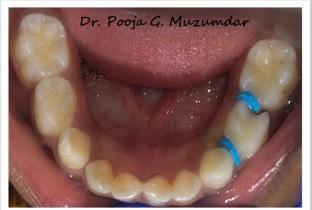

## **Management of Childhood Bruxism**

- <u>Pooja Girish Muzumdar</u> Department of Pedodontics and Preventive Dentistry