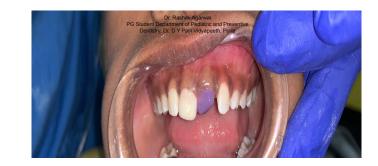

#### FULL MOUTH REHABILITATION OF ECC WITH STRIP CROWNS AND NANCE PALATAL SPACE MAINTAINER

Dr. Rashmi Agarwal PG Student Department of Pediatric and Preventive Dentistry, Dr. D Y Patil Vidyapeeth, Pune