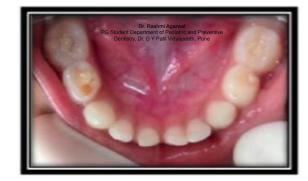

#### FULL MOUTH REHABILITATION OF ECC WITH STRIP CROWNS AND NANCE PALATAL SPACE MAINTAINER

Dr. Rashmi Agarwal PG Student Department of Pediatric and Preventive Dentistry, Dr. D Y Patil Vidyapeeth, Pune

## Post-operative