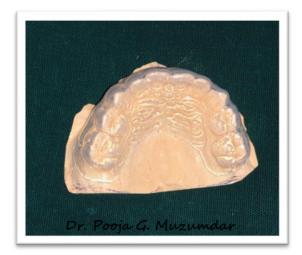

#### FULL MOUTH REHABILITATION OF ECC WITH STRIP CROWNS AND NANCE PALATAL SPACE MAINTAINER

Dr. Rashmi Agarwal PG Student Department of Pediatric and Preventive Dentistry, Dr. D Y Patil Vidyapeeth, Pune

### **Pre-operative**