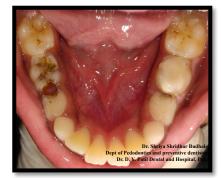

#### Management Of Anterior Single Tooth Crossbite

Dr. Shriya Shridhar Budhale ept of Pedodontics and preventive dentistry Dr. D. Y. Patil Dental and Hospital, Pun