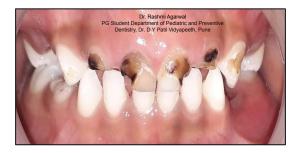

#### FULL MOUTH REHABILITATION OF ECC WITH STRIP CROWNS AND NANCE PALATAL SPACE MAINTAINER

Dr. Rashmi Agarwal PG Student Department of Pediatric and Preventive Dentistry, Dr. D Y Patil Vidyapeeth, Pune

## Post-operative