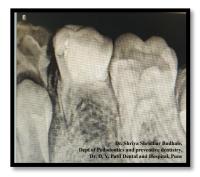

#### Management Of Anterior Single Tooth Crossbite

Dr. Shriya Shridhar Budhale ept of Pedodontics and preventive dentistry Dr. D. Y. Patil Dental and Hospital, Pun