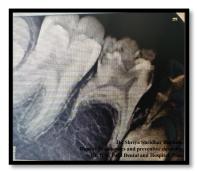

#### Management Of Anterior Single Tooth Crossbite

Dr. Shriya Shridhar Budhale ept of Pedodontics and preventive dentistry Dr. D. Y. Patil Dental and Hospital, Pun