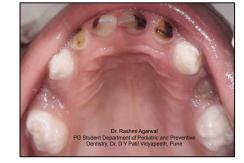

#### FULL MOUTH REHABILITATION OF ECC WITH STRIP CROWNS AND NANCE PALATAL SPACE MAINTAINER

Dr. Rashmi Agarwal PG Student Department of Pediatric and Preventive Dentistry, Dr. D Y Patil Vidyapeeth, Pune

## Post-operative