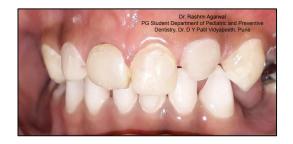

#### FULL MOUTH REHABILITATION OF ECC WITH STRIP CROWNS AND NANCE PALATAL SPACE MAINTAINER

Dr. Rashmi Agarwal PG Student Department of Pediatric and Preventive Dentistry, Dr. D Y Patil Vidyapeeth, Pune

## Post-operative