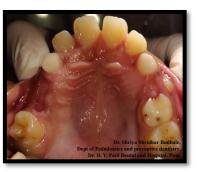

#### Management Of Anterior Single Tooth Crossbite

Dr. Shriya Shridhar Budhale ept of Pedodontics and preventive dentistry Dr. D. Y. Patil Dental and Hospital, Pun