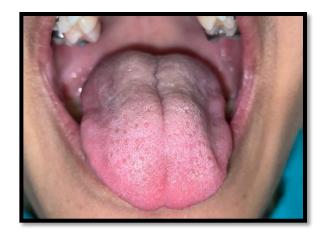

#### MANAGEMENT OF TONGUE TIE BY FRENECTOMY

## PRE-OPERATIVE

## POST-OPERATIVE