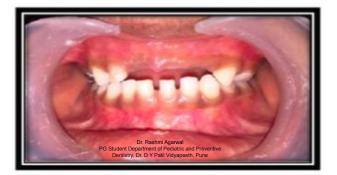

#### FULL MOUTH REHABILITATION OF ECC WITH STRIP CROWNS AND NANCE PALATAL SPACE MAINTAINER

Dr. Rashmi Agarwal PG Student Department of Pediatric and Preventive Dentistry, Dr. D Y Patil Vidyapeeth, Pune

## Post-operative