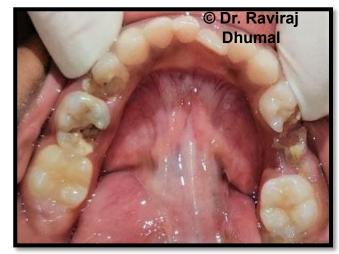

## Management Of Mandibular Deciduous 2<sup>nd</sup> Molars With Missing Succedaneous Permanent Teeth

Management Of Trauma To Young Anterior Permanent Tooth

D. Y. Patil Dental and Hospital, P