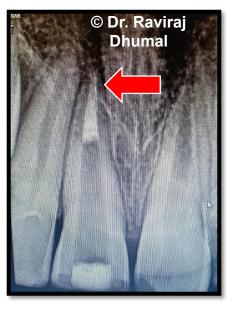

#### Management of trauma to young permanent incisor by apexification

## **PRE-OPERATIVE**