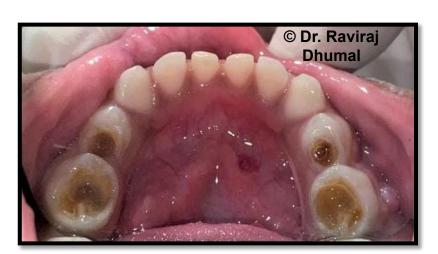

#### Management of trauma to young permanent incisor by apexification

#### **POST-OPERATIVE**