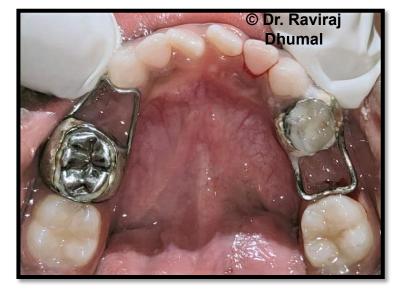

#### SPACE MANAGEMENT USING BILATERAL BAND AND LOOP SPACE MAINTAINER

**PRE-OPERATIVE** 

Dnumai

**POST-OPERATIVE** 