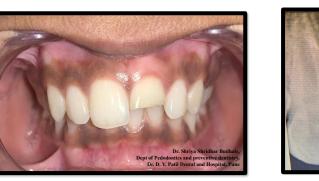

#### Management Of Anterior Single Tooth Crossbite

Dr. Shriya Shridhar Budhale ept of Pedodontics and preventive dentistry Dr. D. Y. Patil Dental and Hospital, Pun