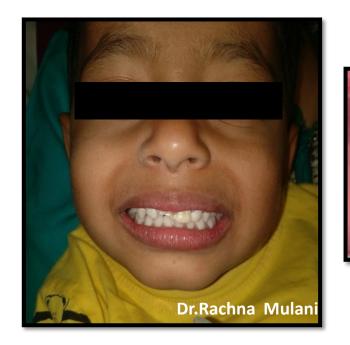

## Case: Zirconia crowns with 51 61

Dr.Rachna Mulani Dept of Pedodontics and Preventive Dentistry