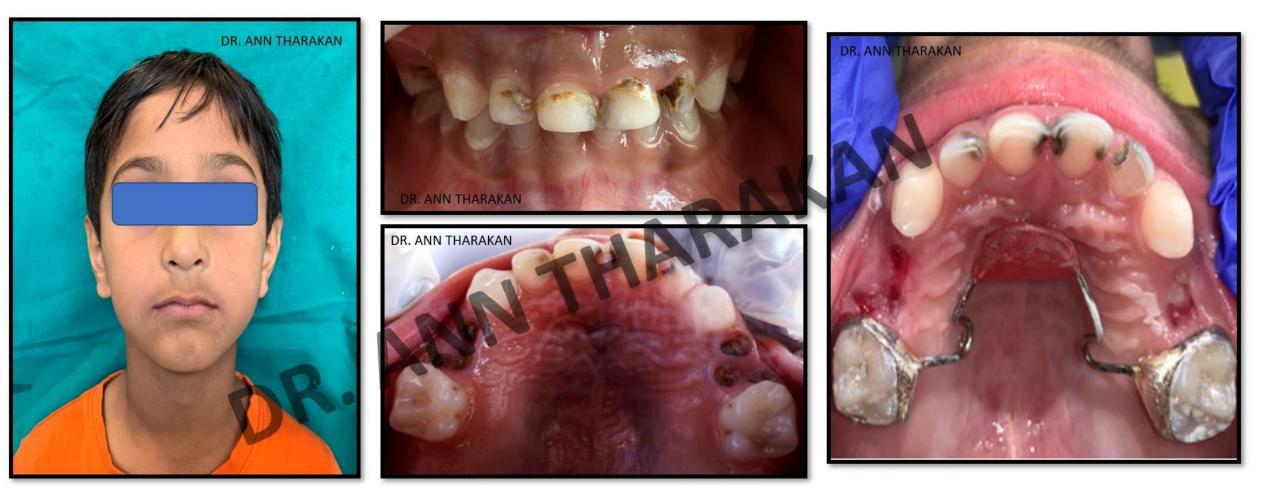

# **NANCE PALATAL ARCH SPACE MAINTAINER**

DR. ANN POLACHIRAKAL THARAKAN, DEPARTMENT OF PEDODONTICS AND PREVENTIVE DENTISTRY