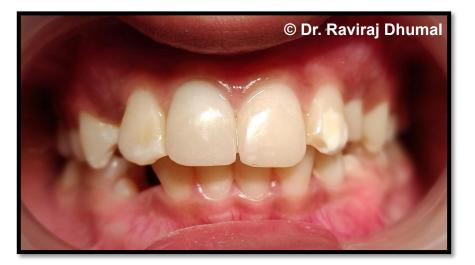

#### Management of trauma to young permanent incisor by apexification

#### **POST-OPERATIVE**