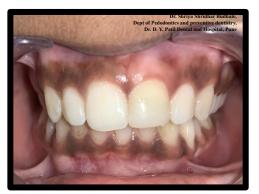

#### Management Of Anterior Single Tooth Crossbite

Dr. Shriya Shridhar Budhale ept of Pedodontics and preventive dentistry Dr. D. Y. Patil Dental and Hospital, Pun