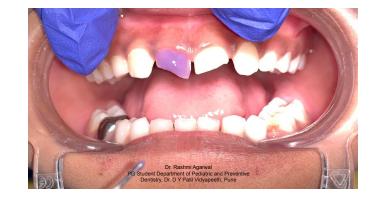

#### MANAGEMENT OF ANTERIOR TEETH FRACTURE WITH COMPOSITE BUILD UP

Dr. Rashmi Agarwal PG Student Department of Pediatric and Preventive Dentistry, Dr. D Y Patil Vidyapeeth, Pune

Pre-operative

Post-operative