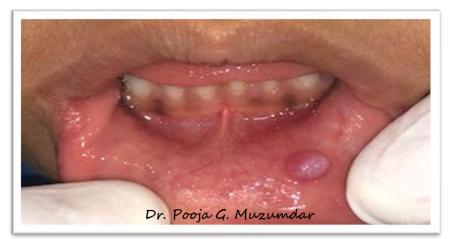

## **Excision of Mucocele using Electrocautery**

- <u>Pooja Girish Muzumdar</u> Department of Pedodontics and Preventive Dentistry