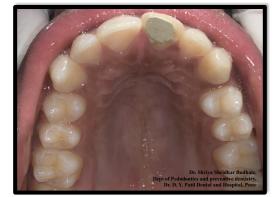

#### Management Of Anterior Single Tooth Crossbite

Dr. Shriya Shridhar Budhale ept of Pedodontics and preventive dentistry Dr. D. Y. Patil Dental and Hospital, Pun