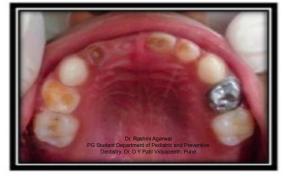

#### FULL MOUTH REHABILITATION OF ECC WITH STRIP CROWNS AND NANCE PALATAL SPACE MAINTAINER

Dr. Rashmi Agarwal PG Student Department of Pediatric and Preventive Dentistry, Dr. D Y Patil Vidyapeeth, Pune

### **Pre-operative**