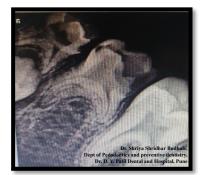

#### Management Of Anterior Single Tooth Crossbite

Dr. Shriya Shridhar Budhale ept of Pedodontics and preventive dentistry Dr. D. Y. Patil Dental and Hospital, Pun