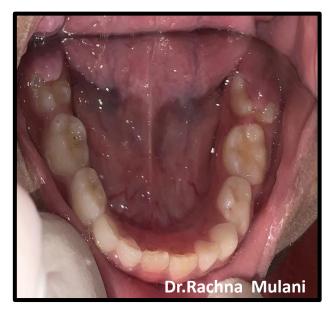

## Case: Management of Ankyloglossia

Dr.Rachna Mulani Dept of Pedodontics and Preventive Dentistry