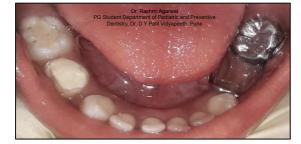

#### FULL MOUTH REHABILITATION OF ECC WITH STRIP CROWNS AND NANCE PALATAL SPACE MAINTAINER

Dr. Rashmi Agarwal PG Student Department of Pediatric and Preventive Dentistry, Dr. D Y Patil Vidyapeeth, Pune

## Post-operative