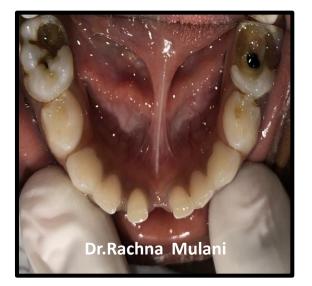

## Case: Management of Ankyloglossia

Dr.Rachna Mulani Dept of Pedodontics and Preventive Dentistry