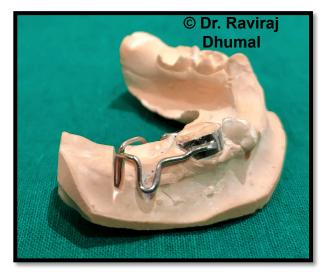

#### SPACE MANAGEMENT USING DISTAL SHOE SPACE MAINTAINER

Dr. Raviraj Dhumal Post Graduate student, Dept of Pedodontics and preventive dentistry, Dr. D. Y. Patil Dental and Hospital, Pune

**PRE-OPERATIVE** 