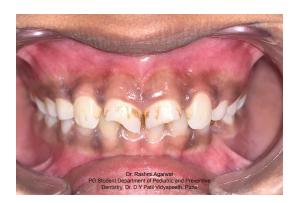

#### MANAGEMENT OF ANTERIOR TEETH FRACTURE WITH COMPOSITE BUILD UP

Dr. Rashmi Agarwal PG Student Department of Pediatric and Preventive Dentistry, Dr. D Y Patil Vidyapeeth, Pune

Pre-operative

Post-operative