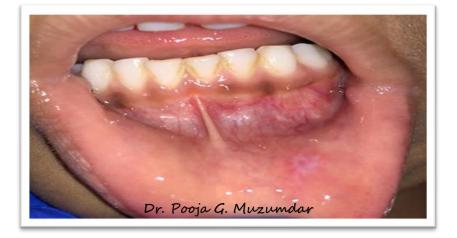

## **Excision of Mucocele using Electrocautery**

- <u>Pooja Girish Muzumdar</u> Department of Pedodontics and Preventive Dentistry