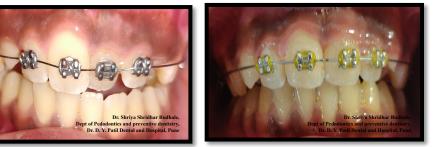

#### Management Of Anterior Single Tooth Crossbite

Dr. Shriya Shridhar Budhale ept of Pedodontics and preventive dentistry Dr. D. Y. Patil Dental and Hospital, Pun