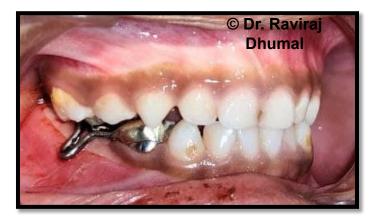

#### SPACE MANAGEMENT USING BILATERAL BAND AND LOOP SPACE MAINTAINER

**PRE-OPERATIVE** 

Dnumai

**POST-OPERATIVE** 