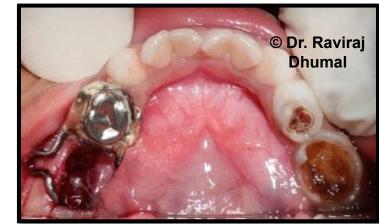

#### SPACE MANAGEMENT USING BILATERAL BAND AND LOOP SPACE MAINTAINER

**PRE-OPERATIVE** 

Dnumai

**POST-OPERATIVE** 