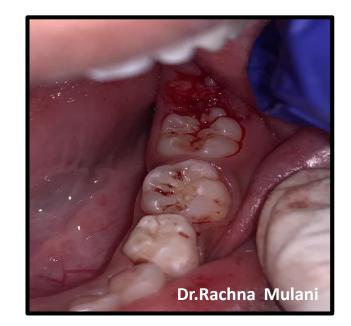

## Case: Management of Ankyloglossia

Dr.Rachna Mulani Dept of Pedodontics and Preventive Dentistry