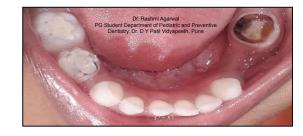

#### FULL MOUTH REHABILITATION OF ECC WITH STRIP CROWNS AND NANCE PALATAL SPACE MAINTAINER

Dr. Rashmi Agarwal PG Student Department of Pediatric and Preventive Dentistry, Dr. D Y Patil Vidyapeeth, Pune

### **Pre-operative**