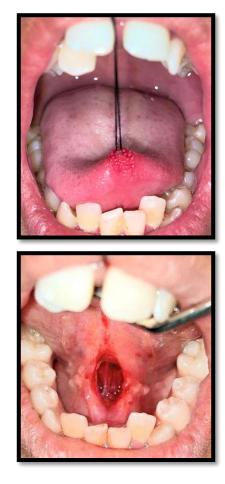

#### MANAGEMENT OF TONGUE TIE BY FRENECTOMY

## PRE-OPERATIVE

## POST-OPERATIVE