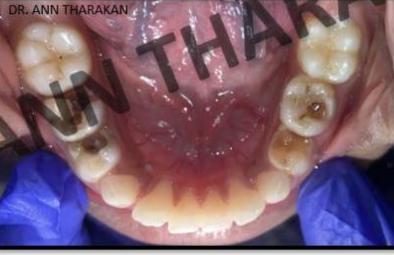

# **NANCE PALATAL ARCH SPACE MAINTAINER**

DR. ANN POLACHIRAKAL THARAKAN, DEPARTMENT OF PEDODONTICS AND PREVENTIVE DENTISTRY