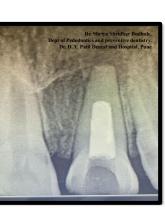

#### Management Of Anterior Single Tooth Crossbite

Dr. Shriya Shridhar Budhale ept of Pedodontics and preventive dentistry Dr. D. Y. Patil Dental and Hospital, Pun