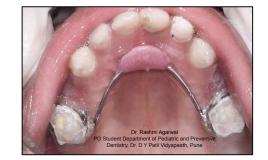

#### FULL MOUTH REHABILITATION OF ECC WITH STRIP CROWNS AND NANCE PALATAL SPACE MAINTAINER

Dr. Rashmi Agarwal PG Student Department of Pediatric and Preventive Dentistry, Dr. D Y Patil Vidyapeeth, Pune

## Post-operative