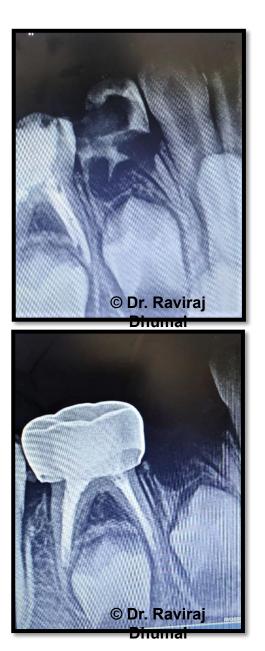

#### SPACE MANAGEMENT USING BILATERAL BAND AND LOOP SPACE MAINTAINER

**PRE-OPERATIVE** 

Dnumai

**POST-OPERATIVE** 