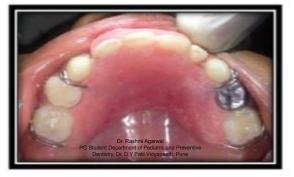

#### FULL MOUTH REHABILITATION OF ECC WITH STRIP CROWNS AND NANCE PALATAL SPACE MAINTAINER

Dr. Rashmi Agarwal PG Student Department of Pediatric and Preventive Dentistry, Dr. D Y Patil Vidyapeeth, Pune