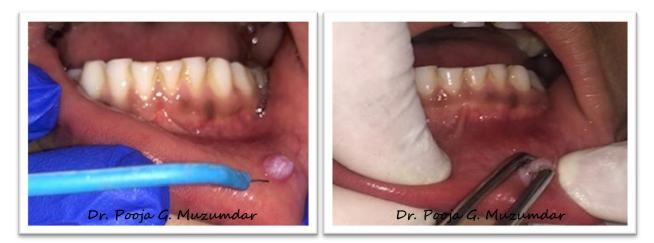

## **Excision of Mucocele using Electrocautery**

- <u>Pooja Girish Muzumdar</u> Department of Pedodontics and Preventive Dentistry