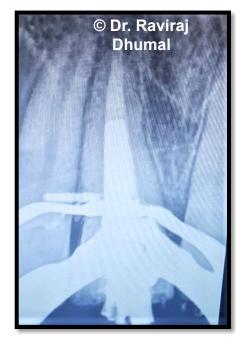

#### Management of trauma to young permanent incisor by apexification

#### **POST-OPERATIVE**