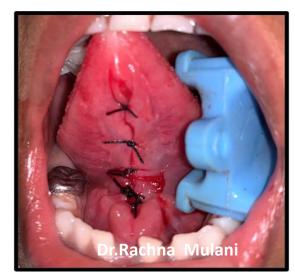

## Case: Management of Ankyloglossia

Dr.Rachna Mulani Dept of Pedodontics and Preventive Dentistry