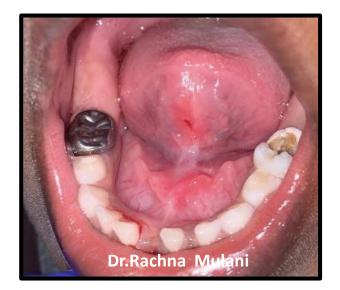

## Case: Management of Ankyloglossia

Dr.Rachna Mulani Dept of Pedodontics and Preventive Dentistry