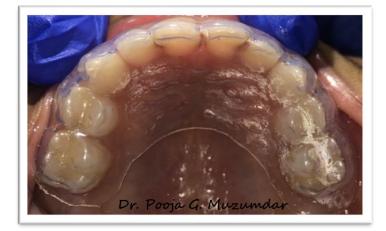

#### FULL MOUTH REHABILITATION OF ECC WITH STRIP CROWNS AND NANCE PALATAL SPACE MAINTAINER

Dr. Rashmi Agarwal PG Student Department of Pediatric and Preventive Dentistry, Dr. D Y Patil Vidyapeeth, Pune

## Post-operative