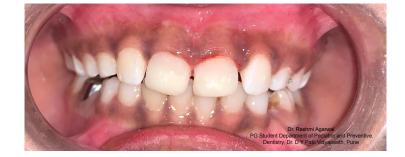

#### FULL MOUTH REHABILITATION OF ECC WITH STRIP CROWNS AND NANCE PALATAL SPACE MAINTAINER

Dr. Rashmi Agarwal PG Student Department of Pediatric and Preventive Dentistry, Dr. D Y Patil Vidyapeeth, Pune

### **Pre-operative**