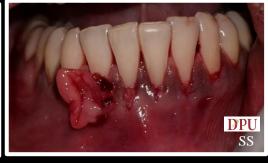

## Management Of Gingival Recession – BY Gingival Unit Transfer

PRE-OP: Miller's Class III recession/ Cairo RT2 w.r.t. 41

Graft placed and sutured on recipient bed

Scaling and Root Planing

1 week post-op donor site