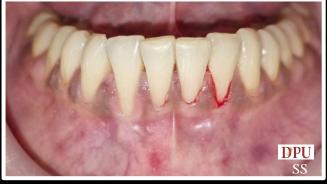

## Management Of Gingival Recession – BY Gingival Unit Transfer

PRE-OP: Miller's Class III recession/ Cairo RT2 w.r.t. 41

Graft placed and sutured on recipient bed

Scaling and Root Planing

1 week post-op donor site