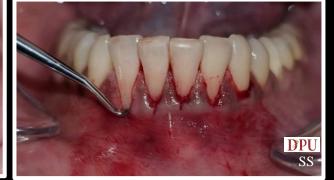

## Management Of Gingival Recession – BY Gingival Unit Transfer

PRE-OP: Miller's Class III recession/ Cairo RT2 w.r.t. 41

Graft placed and sutured on recipient bed

Scaling and Root Planing

1 week post-op donor site