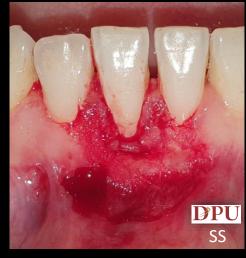

## Management Of Gingival Recession – BY Gingival Unit Transfer

PRE-OP: Miller's Class III recession/ Cairo RT2 w.r.t. 41

Graft placed and sutured on recipient bed

Scaling and Root Planing

1 week post-op donor site

Recipient Bed Preparation

1month post-op Recipient site

Operated by: Dr Sharath Shetty.
Assisted by: Dr. Shrinivas Garje.
01 / 07 / 21
Department of Periodontology and oral implantology.

SS

1 month post-op donor site