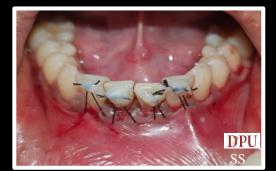

## Management Of Gingival Recession – BY Gingival Unit Transfer

PRE-OP: Miller's Class III recession/ Cairo RT2 w.r.t. 41

Graft placed and sutured on recipient bed

Scaling and Root Planing

1 week post-op donor site

Recipient Bed Preparation

1month post-op Recipient site

Operated by: Dr Sharath Shetty.
Assisted by: Dr. Shrinivas Garje.
01 / 07 / 21
Department of Periodontology and oral implantology.

SS

1 month post-op donor site