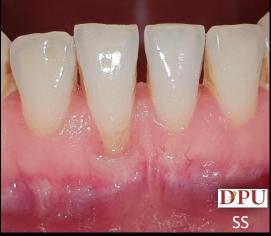

## Management Of Gingival Recession – BY Gingival Unit Transfer

PRE-OP: Miller's Class III recession/ Cairo RT2 w.r.t. 41

Graft placed and sutured on recipient bed

Scaling and Root Planing

1 week post-op donor site