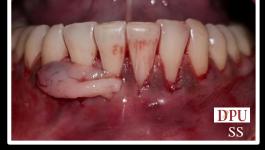

## Management Of Gingival Recession – BY Gingival Unit Transfer

PRE-OP: Miller's Class III recession/ Cairo RT2 w.r.t. 41

Graft placed and sutured on recipient bed

Scaling and Root Planing

1 week post-op donor site