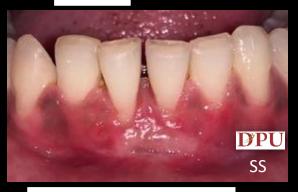

## Management Of Gingival Recession – BY Gingival Unit Transfer

PRE-OP: Miller's Class III recession/ Cairo RT2 w.r.t. 41

Graft placed and sutured on recipient bed

Scaling and Root Planing

1 week post-op donor site

Recipient Bed Preparation

1month post-op Recipient site

Operated by: Dr Sharath Shetty.
Assisted by: Dr. Shrinivas Garje.
01 / 07 / 21
Department of Periodontology and oral implantology.

SS

1 month post-op donor site