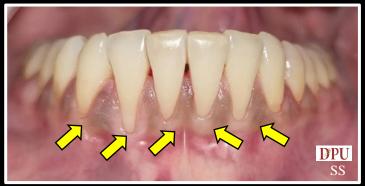

Sutures removed and debonding of composite stops done after 14 days

Post-Op after 3 months

Operated by: Dr D Gopalakrishnan. Assisted by: Dr. Komal Ambilwade. Department of Periodontology and oral implantology