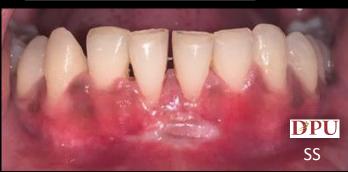

## Management Of Gingival Recession – BY Gingival Unit Transfer

PRE-OP: Miller's Class III recession/ Cairo RT2 w.r.t. 41

Graft placed and sutured on recipient bed

Scaling and Root Planing

1 week post-op donor site

Recipient Bed Preparation

1month post-op Recipient site

Operated by: Dr Sharath Shetty.
Assisted by: Dr. Shrinivas Garje.
01 / 07 / 21
Department of Periodontology and oral implantology.

SS

1 month post-op donor site