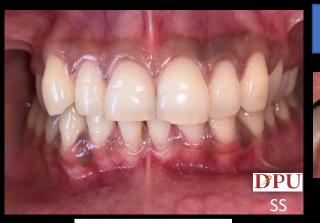

## Management Of Gingival Recession – BY Gingival Unit Transfer

PRE-OP: Miller's Class III recession/ Cairo RT2 w.r.t. 41

Graft placed and sutured on recipient bed

Scaling and Root Planing

1 week post-op donor site