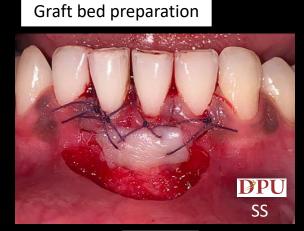

## Management Of Gingival Recession – BY Gingival Unit Transfer

PRE-OP: Miller's Class III recession/ Cairo RT2 w.r.t. 41

Graft placed and sutured on recipient bed

Scaling and Root Planing

1 week post-op donor site

Recipient Bed Preparation

1month post-op Recipient site

Operated by: Dr Sharath Shetty.
Assisted by: Dr. Shrinivas Garje.
01 / 07 / 21
Department of Periodontology and oral implantology.

SS

1 month post-op donor site