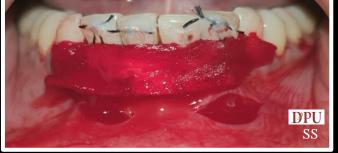

## Management Of Gingival Recession – BY Gingival Unit Transfer

PRE-OP: Miller's Class III recession/ Cairo RT2 w.r.t. 41

Graft placed and sutured on recipient bed

Scaling and Root Planing

1 week post-op donor site

Recipient Bed Preparation

1month post-op Recipient site

Operated by: Dr Sharath Shetty.
Assisted by: Dr. Shrinivas Garje.
01 / 07 / 21
Department of Periodontology and oral implantology.

SS

1 month post-op donor site