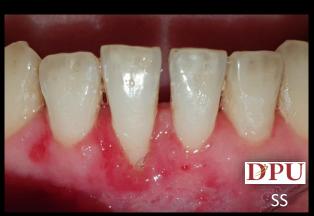

## CORONALLY ADVANCED FLAP USING TUNNEL TECHNIQUE WITH PRF

Pre-Op: Miller's Class III recession/ Cairo RT2 wrt 31,32,33,41 and 42

Mechanical Root Planing With Curette And Diamond Bur and Chemical Root Conditioning With Tetracycline

**Tunnel preparation wrt 31,32,33,41,42** 

**Complete releasing of the tunnel** 

PRF prepared with 20ml blood & placed on the choukran's box

**Insertion of first PRF membrane** 

Fullness of the tissues seen due to insertion of PRF membrane