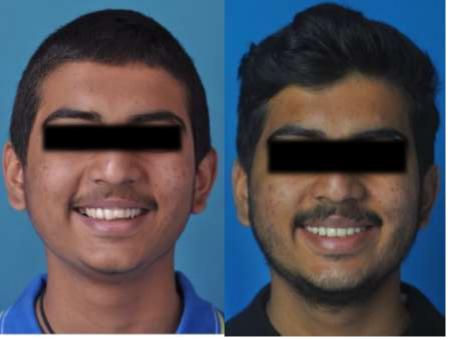

## DEPARTMENT OF ORTHODONTICS & DENTOFACIAL ORTHOPEDICS

Case of skeletal class II malocclusion in adolescent patient treated using modified twin block with rapid maxillary expansion (RME) for maxillary and mandibular growth By- Dr. Sweta Bhattacharya under the Guidance of Dr.Sonali .V.Deshmukh

**PRE-TREATMENT** 

POST-TREATMENT